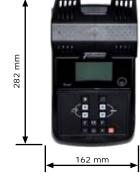

sigma 170

less • save time • increase eff ciency • lose less • save time • increase

Cashmaster International Ltd. **Innovation Buildings** Fairykirk Road Rosyth Fife **KY11 2QQ** 

Tel: +44 (0) 1383 416 098 Fax: +44 (0) 1383 414 731

email: info@cashmaster.com

save time...

...increase efficiency...

...lose less



www.cashmaster.com





www.cashmaster.com

20156 ISS B

sigma



Till Count - 1

10 Hour Battery Life

**Grams Mode** 

Real Time Clock

ISO 9001:2000 Registered

Float / Start Bank

Printer Port (Standard) & Integral Printer/Docking Station (Optional)

Multi Currency

Connectivity

**Extended Warranty Available** 







Weight - 1.2kg

## **Functions**

- ✓ Counts loose, bagged and rolled coins
- ✓ Counts loose, banded and sleeved notes
- ✓ Counts coupons, vouchers and tokens
- ✓ Counts f oat/start bank (editable)

## **Features**

- ✓ Hard-wearing, intuitive, fully sealed, splash proof silicon keypad.
- ✓ Fully portable
- √ 10 hour rechargeable battery
- ✓ Space saving design frees up desk space.
- ✓ Easy to read high contrast graphical display.
- ✓ Compatible with printer dock minimising footprint.
- ✓ PC Port allows you to transfer data to your PC ideal for audits
- ✓ Real time clock ideal for audit trails and spot checks.
- ✓ SD card port software updates in seconds.
- ✓ Integrated printer/docking station optional

## Benef ts

- ✓ Saves you valuable time, giving you more time to focus on your cus